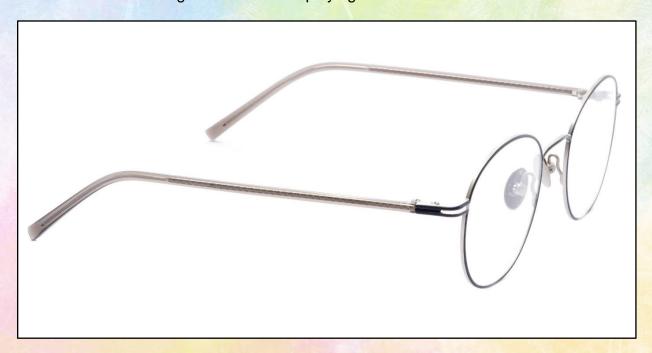

## LINEA V2

Besides the very thin and flexible advantage, by using transparent acetate material, various nice designed wire core displaying is another characteristic feature.

**STA-05** 

**Front Hinge** 