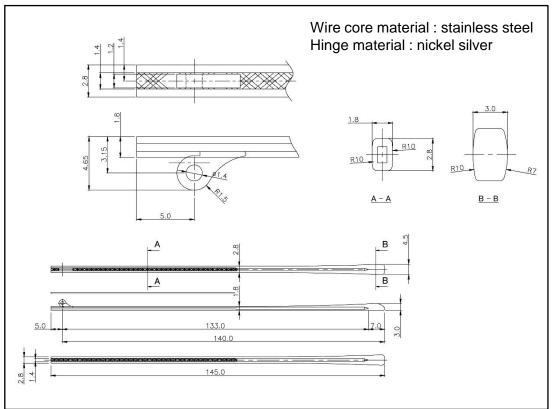

## LINEA V2

Besides the very thin and flexible advantage, by using transparent acetate material, various nice designed wire core displaying is another characteristic feature.

**STA-05** 

**Front Hinge** 