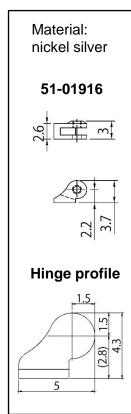

## LINEA V2

Besides the very thin and flexible advantage, by using transparent acetate material, various nice designed wire core displaying is another characteristic feature.

**STA-05** 

**Front Hinge** 