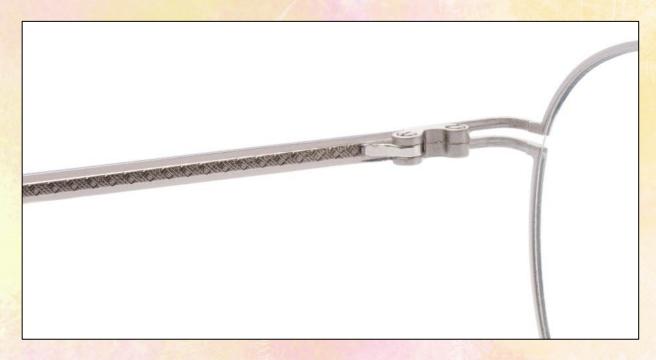

## LINEA V2

Besides the very thin and flexible advantage, by using transparent acetate material, various nice designed wire core displaying is another characteristic feature.

**STA-05** 

**Front Hinge** 